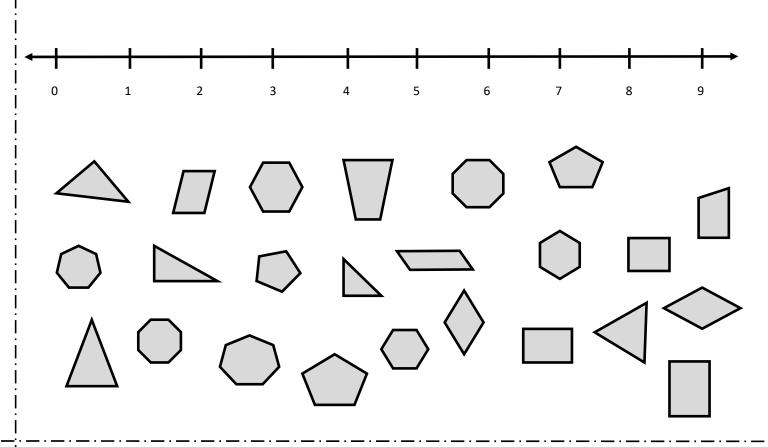

| A 1   |
|-------|
| Name: |

## Number of Sides Line Plot

Look at each shape at the bottom of the page. Count the sides on each shape on place an  ${\bf X}$  on the line plot. Circle each shape as you graph it.

| Ν   | a | m | e | : |
|-----|---|---|---|---|
| 1 / | u | " | C | • |

## Number of Sides Line Plot

Use the line plot you created to answer the questions below.

- 1. Which number(s) of sides occurred most frequently?
- 2. How many 5 sided shapes did you place on the line plot? \_\_\_\_\_\_
- 3. How many shapes had at least 6 sides? \_\_\_\_\_\_
- 4. How many shapes had less than 6 sides? \_\_\_\_\_\_
- 5. How many shapes had an even number of sides? \_\_\_\_\_\_
- 6. Which number(s) of sides occurred least frequently? \_\_\_\_\_\_