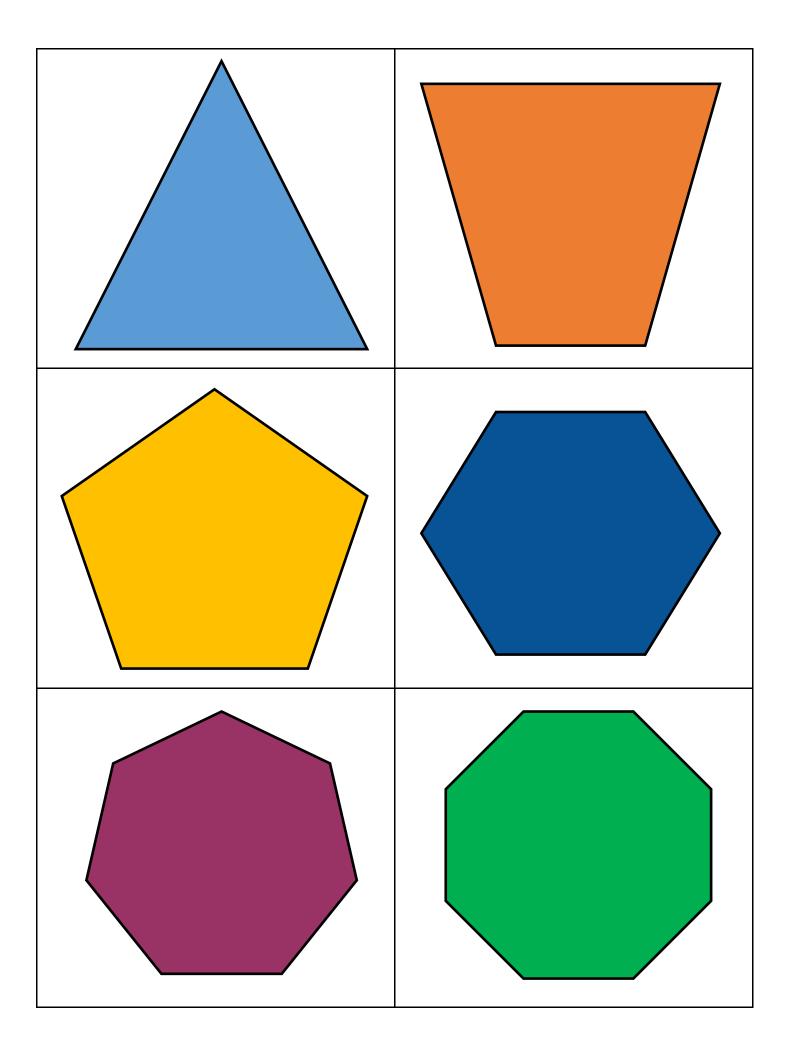

## Number of Sides Line Plot

Shuffle the cards and place them face down. Flip a card over, count the sides, and graph it on the line plot. Repeat for each card.

| ١ | Ja | m  | e | : |
|---|----|----|---|---|
| • | VU | "" | U | • |