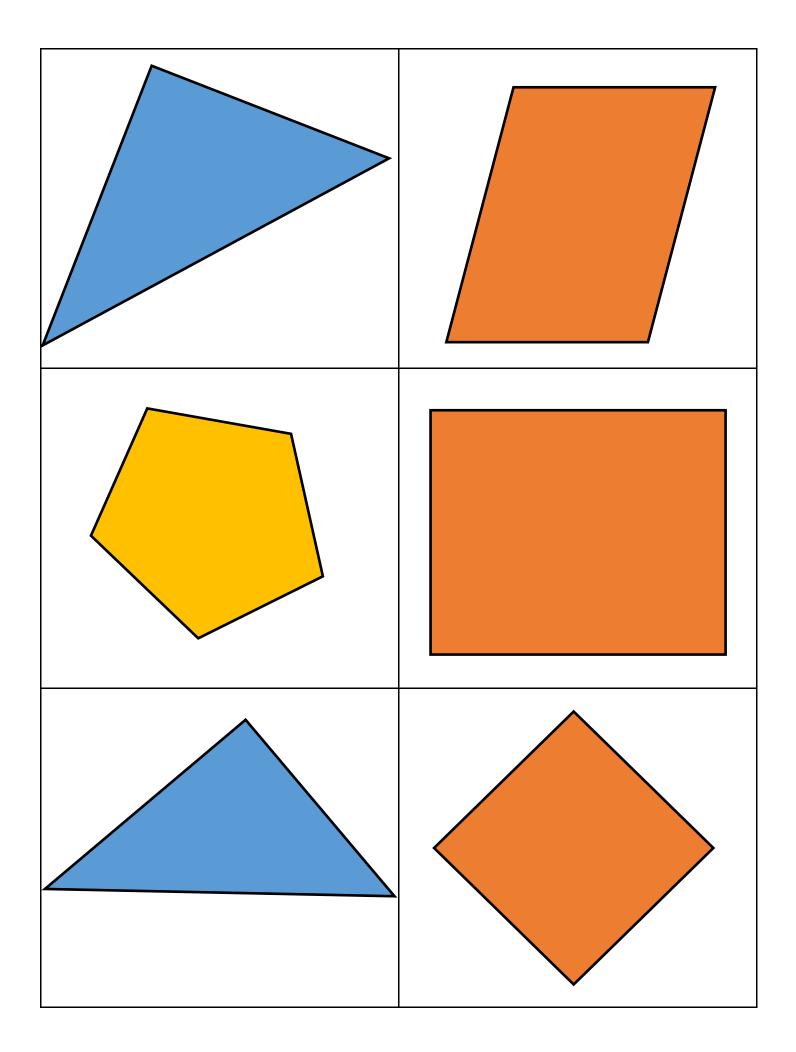

## Number of Sides Line Plot

Shuffle the cards and place them face down. Flip a card over, count the sides, and graph it on the line plot. Repeat for each card.

| ١ | Ja | m  | e | : |
|---|----|----|---|---|
| • | VU | "" | U | • |