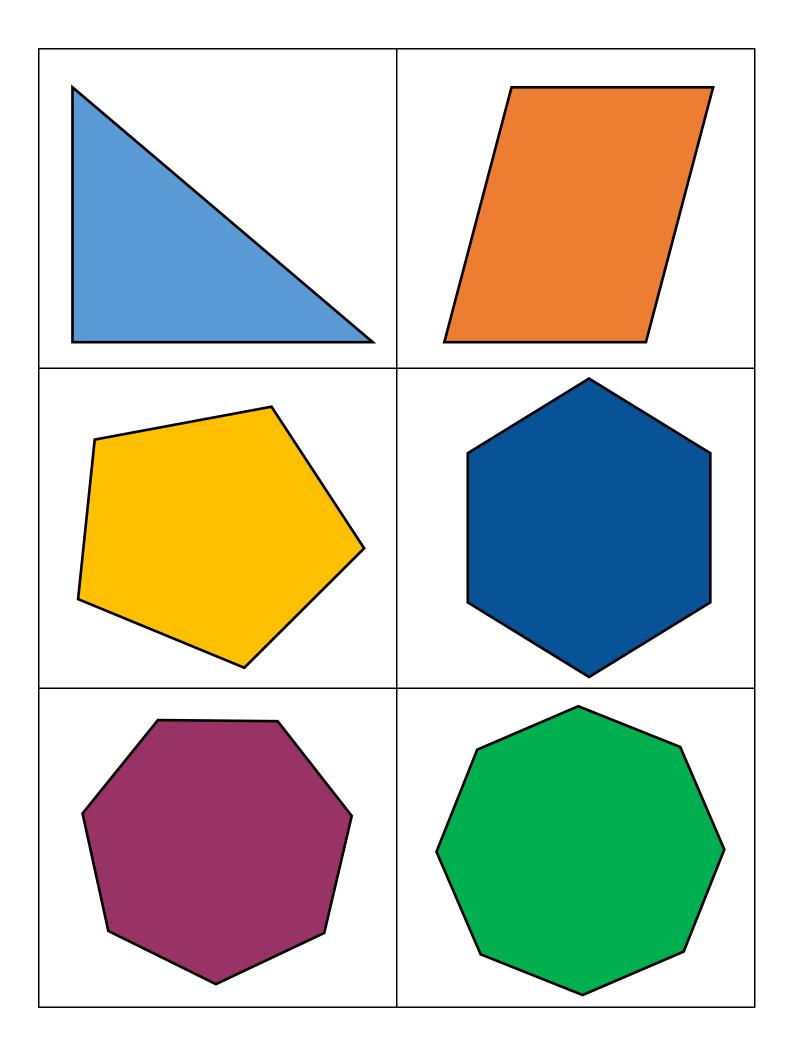

## Number of Sides Line Plot

Shuffle the cards and place them face down. Flip a card over, count the sides, and graph it on the line plot. Repeat for each card.

| ١ | Ja | m  | e | : |
|---|----|----|---|---|
| • | VU | "" | U | • |