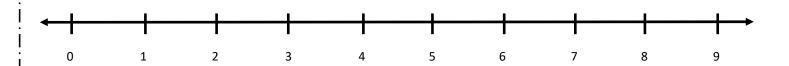

## Number of Sides Line Plot

Shuffle the cards and place them face down. Flip a card over, count the sides, and graph it on the line plot. Repeat for each card.

| ١ | Ja | m  | e | : |
|---|----|----|---|---|
| • | VU | "" | U | • |

## Number of Sides Line Plot

Use the line plot you created to answer the questions below.

- 1. Which number(s) of sides occurred most frequently?
- 2. How many 5 sided shapes did you place on the line plot? \_\_\_\_\_
- 3. How many shapes had at least 6 sides? \_\_\_\_\_\_
- 4. How many shapes had less than 6 sides? \_\_\_\_\_\_
- 5. How many shapes had an even number of sides? \_\_\_\_\_\_
- 6. Which number(s) of sides occurred least frequently? \_\_\_\_\_\_