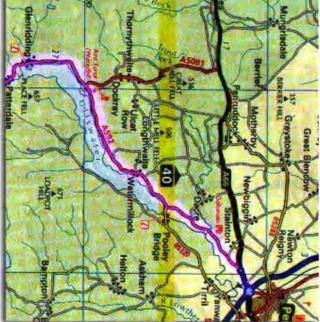

## Could you please mark the *route* you will be taking when you deliver the mail?

## or delivery person always follows

# the path that

noute