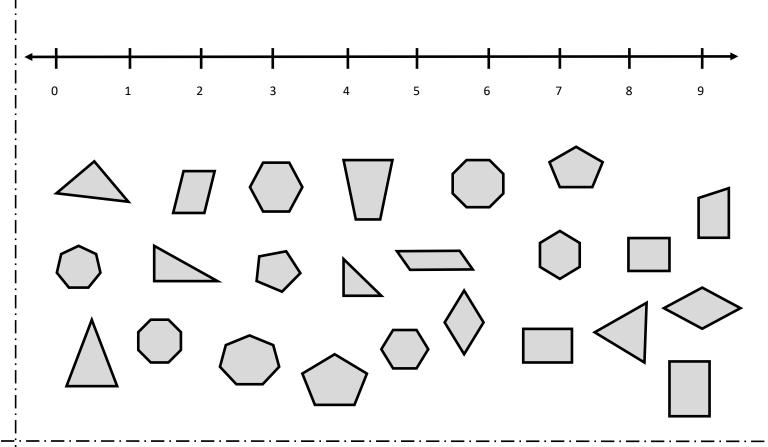

## Number of Sides Line Plot

Look at each shape at the bottom of the page. Count the sides on each shape on place an  ${\bf X}$  on the line plot. Circle each shape as you graph it.

| Ν   | a | m | e | : |
|-----|---|---|---|---|
| 1 / | u | " | C | • |

## Number of Sides Line Plot

Use the line plot you created to answer the questions below.

- 1. Which number(s) of sides occurred most frequently?
- 2. How many 5 sided shapes did you place on the line plot? \_\_\_\_\_\_
- 3. How many shapes had at least 6 sides? \_\_\_\_\_\_
- 4. How many shapes had less than 6 sides? \_\_\_\_\_\_
- 5. How many shapes had an even number of sides? \_\_\_\_\_\_
- 6. Which number(s) of sides occurred least frequently? \_\_\_\_\_\_