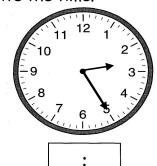

Complete the number sentence.

Week 7 Day 1

25

Is 17 even or odd?

What is 10 more than?

Use the commutative property to complete the number sentence.

Write the time.

Add