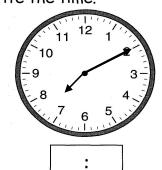

Complete the number sentence.

Week 7 Day 1

25

Is 17 even or odd?

What is 10 more than?

Use the commutative property to complete the number sentence.

Write the time.

Add