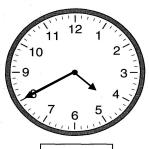

483

\_\_\_\_

Write the time.

Week 7 WP

Braelynn went to a movie at the time shown on the clock. The movie lasted 3 hours. What time did the movie end?