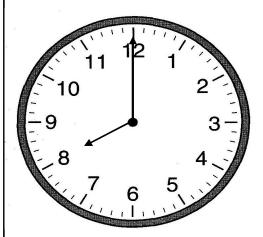

483

\_\_\_\_

Write the time.

Week 7 WP

Braelynn went to a movie at the time shown on the clock. The movie lasted 3 hours. What time did the movie end?