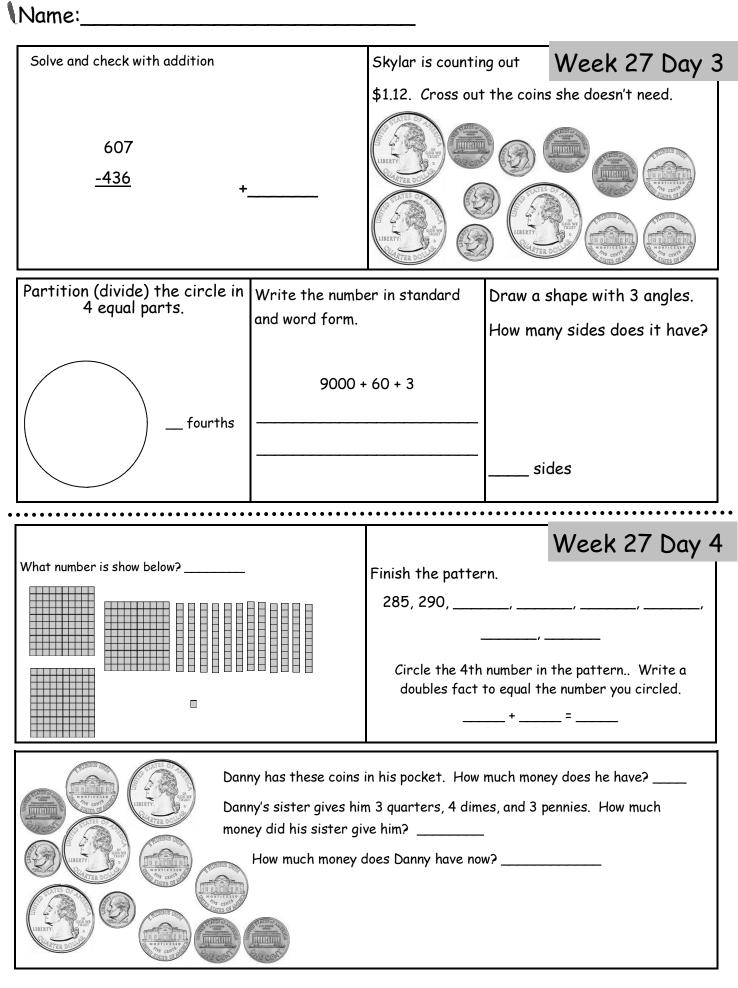

## Name:\_\_\_\_\_

| What is the sum of 567, 34, and 2                                                                                             | 9?                             |                                                    | Week 27 Day                                          |  |
|-------------------------------------------------------------------------------------------------------------------------------|--------------------------------|----------------------------------------------------|------------------------------------------------------|--|
|                                                                                                                               |                                | Write the numbers in order from least to greatest. |                                                      |  |
|                                                                                                                               |                                |                                                    | 76-10                                                |  |
|                                                                                                                               |                                |                                                    | 257 - 200                                            |  |
|                                                                                                                               |                                |                                                    | 5 x 6                                                |  |
|                                                                                                                               |                                |                                                    | 24 + 200                                             |  |
|                                                                                                                               |                                |                                                    |                                                      |  |
|                                                                                                                               |                                |                                                    | /////                                                |  |
| Mylah has 36 shopkins. Brooklyn<br>has 28 shopkins. Hannah has 123<br>shopkins. How many shopkins do<br>they have altogether? | Write the number<br>word form. | ' in standarc                                      | d and Show half past 6 on both clocks.               |  |
|                                                                                                                               | 7000 + 3                       | 300 + 80                                           | $\begin{array}{cccccccccccccccccccccccccccccccccccc$ |  |
|                                                                                                                               |                                |                                                    |                                                      |  |
| What is the value of the tens place in your answer?                                                                           |                                |                                                    |                                                      |  |
|                                                                                                                               | •••••                          |                                                    |                                                      |  |
| Complete the chart below. Use t                                                                                               | he completed cha               | rt to solve                                        | e the problems. Week 27 WP                           |  |
| Show your work on the chart.                                                                                                  |                                |                                                    |                                                      |  |
| 301 303                                                                                                                       |                                | 310                                                | 369 - 40 =                                           |  |
|                                                                                                                               |                                |                                                    | 309 - 40                                             |  |
|                                                                                                                               |                                |                                                    | 303 + 70 =                                           |  |
|                                                                                                                               |                                |                                                    | 303 * 70                                             |  |
| 345                                                                                                                           |                                |                                                    | 384 + 7 =                                            |  |
|                                                                                                                               |                                |                                                    | JOT + /                                              |  |
|                                                                                                                               | + $+$ $+$                      | 370                                                | 367 is closer to 360 or 370?                         |  |
|                                                                                                                               | + $+$ $+$                      |                                                    | 307 IS Closer 10 300 or 370?                         |  |
|                                                                                                                               |                                |                                                    |                                                      |  |
|                                                                                                                               |                                |                                                    |                                                      |  |
|                                                                                                                               |                                |                                                    |                                                      |  |
|                                                                                                                               |                                |                                                    |                                                      |  |