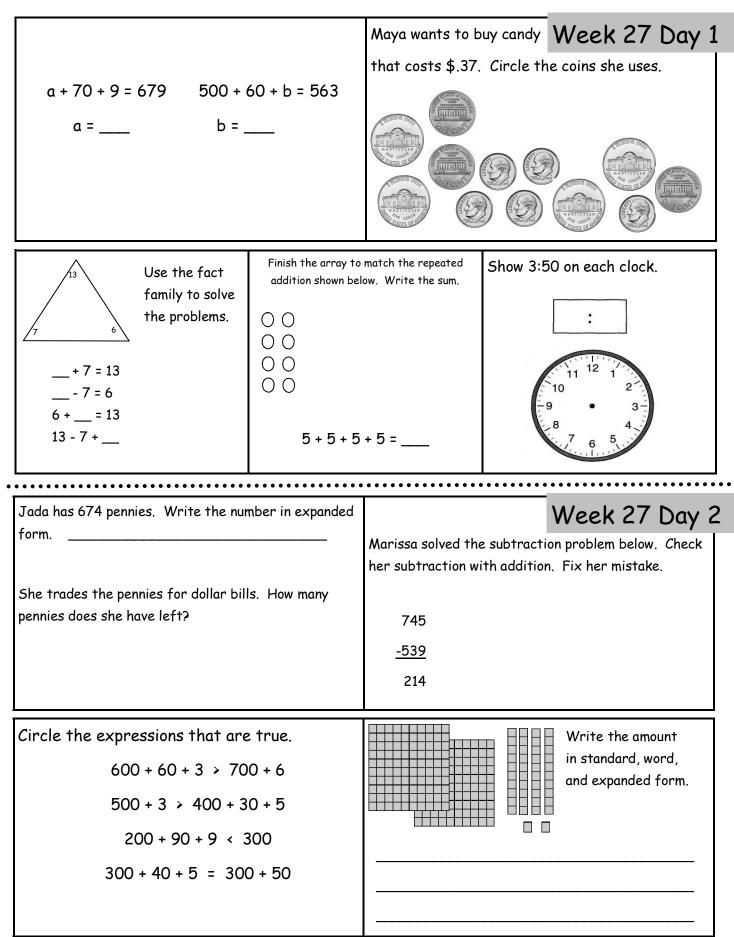

## Name:\_\_\_\_\_





## Name:\_\_\_\_\_

| What is the sum of 567, 34, and 2                                                                                             | 9?                             |                                                    | Week 27 Day                                          |  |
|-------------------------------------------------------------------------------------------------------------------------------|--------------------------------|----------------------------------------------------|------------------------------------------------------|--|
|                                                                                                                               |                                | Write the numbers in order from least to greatest. |