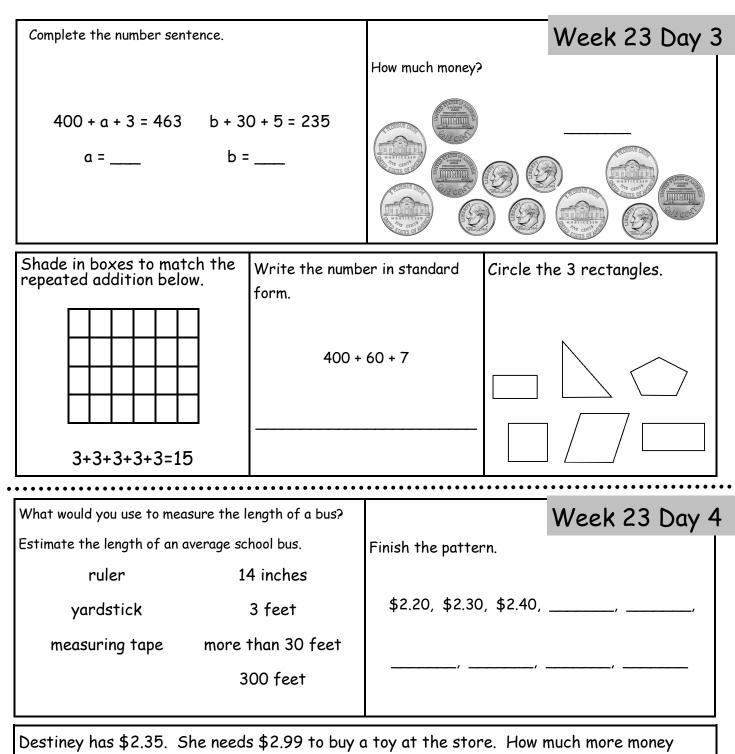

is counting by fives, but he is stuck. Help him<br>finish the pattern.<br>585, 590, 595,,,,,, |                                                                                                                  |
| Write >, <, or = to compare the numbers.                         |  | Circle the shapes that are divided into halves.                                                     |                                                                                                                  |
| 500 + 30 + 6 636 - 100<br>700 + 60 + 7 964 - 200                 |  |                                                                                                     |                                                                                                                  |

## Name:



\_\_\_\_\_

does she need? Circle the coins she needs to get out of her piggy bank.

www.2ndgradeworksheets.net

## Name:\_\_



www.2ndgradeworksheets.net