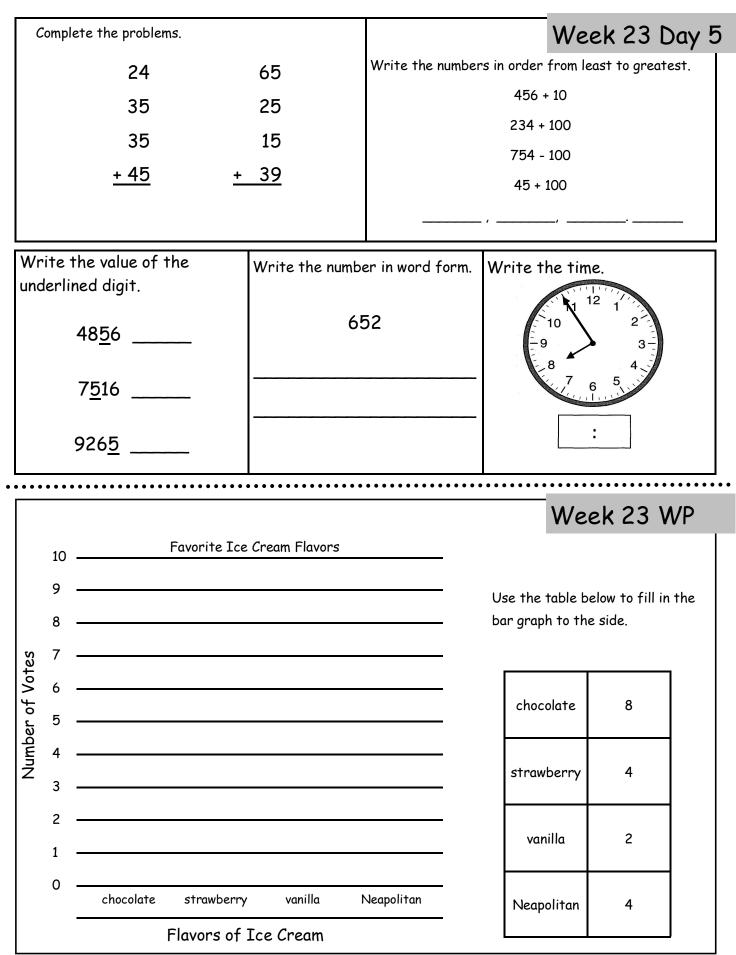

|
| Write >, <, or = to compare the numbers.                         |  | Circle the shapes that are divided into halves.                                                     |                                                                                                                  |
| 500 + 30 + 6 636 - 100<br>700 + 60 + 7 964 - 200                 |  |                                                                                                     |                                                                                                                  |

## Name:



\_\_\_\_\_

does she need? Circle the coins she needs to get out of her piggy bank.

www.2ndgradeworksheets.net

## Name:\_\_



www.2ndgradeworksheets.net