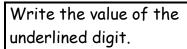

## Week 19 Day 5

Write the numbers in order from least to greatest.

45, 495, 38, 5459

254 \_\_\_\_\_

6448 \_\_\_\_\_

55<u>6</u> \_\_\_\_\_

Write the number in word form.

675