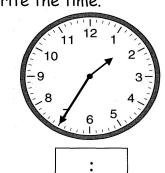

Write the time.

Week 19 WP

Jada had the money below in her purse. She bought a bag of chips for 49 cents. How much money does she have left? Show your work.