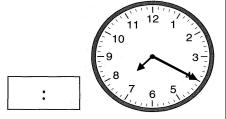

5 9

15

What time will it be two hours after the time shown?

Add or subtract.

574 - 275 764 + 547 Week 19 Day 2

Chace had \$2.47. His mom gave him 4 dollars. How much money does Chace have now? Skip count to find the answer.

Write the time.

Week 19 WP

Jada had the money below in her purse. She bought a bag of chips for 49 cents. How much money does she have left? Show your work.