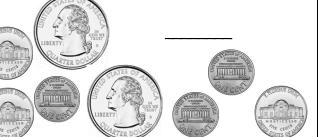

Write the time.

Week 19 WP

Jada had the money below in her purse. She bought a bag of chips for 49 cents. How much money does she have left? Show your work.