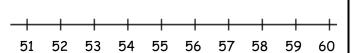

Write >, <, or = to compare the numbers.

435 + 100 \_\_\_\_ 644 - 100

78 + 100 \_\_\_\_ 267 - 100

Finish the number line Use the number line to solve.

53 + 6 = \_\_\_\_

Complete the number sentence.

Week 19 Day 3