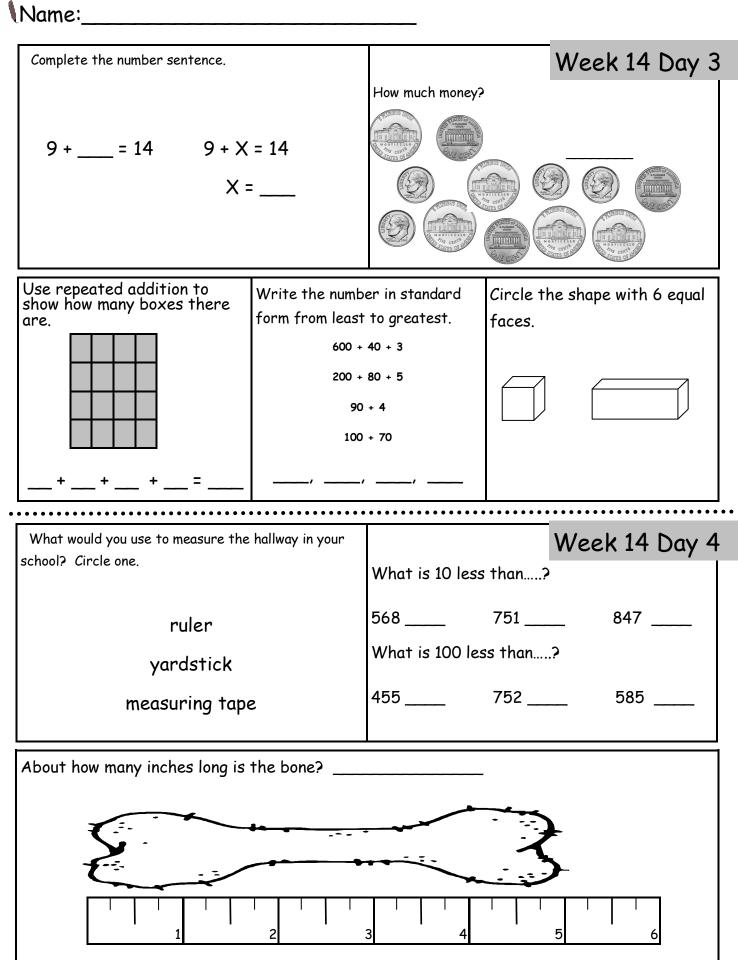

## Name:\_\_\_

| Name:                                                             |                                |                    |             |               |
|-------------------------------------------------------------------|--------------------------------|--------------------|-------------|---------------|
| Complete the number sentence.                                     |                                |                    |             | Week 14 Day 5 |
|                                                                   |                                | Write the number   |             |               |
| 48 73                                                             |                                | nine hundred sixty |             |               |
| + 25                                                              | - 48                           |                    |             |               |
|                                                                   |                                |                    |             |               |
| How many ones tens                                                | X47 · 1 1                      | ·                  |             |               |
| How many ones, tens,<br>hundreds, and thousands.                  | Write the number in word form. |                    | finish ti   | he pattern.   |
| 6458                                                              | 247                            |                    | ,, 115,120, |               |
| ones<br>tens                                                      |                                |                    |             |               |
| hundreds                                                          |                                |                    |             |               |
| thousands                                                         |                                |                    |             |               |
| Week 14 WP                                                        |                                |                    |             |               |
| How many inches longer is pencil B than pencil A? Show your work. |                                |                    |             |               |
|                                                                   |                                |                    |             |               |
|                                                                   |                                |                    |             |               |
|                                                                   |                                |                    |             |               |
|                                                                   |                                |                    |             |               |
| pencil A                                                          |                                |                    |             |               |
|                                                                   |                                |                    |             |               |
|                                                                   |                                |                    |             |               |
|                                                                   |                                |                    |             |               |
| pencil B                                                          |                                |                    |             |               |