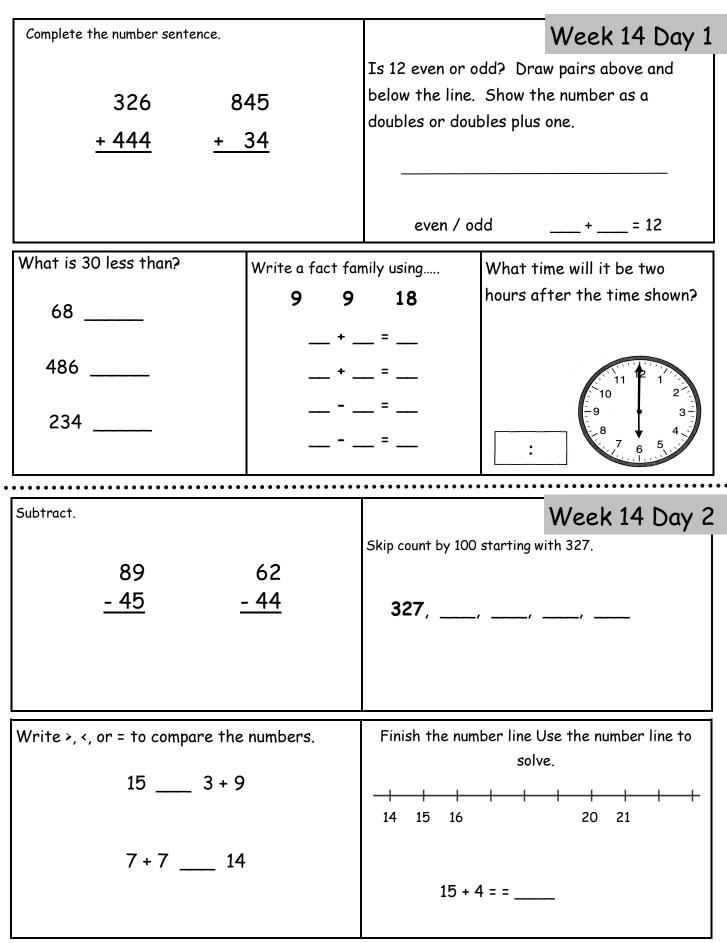

## Name:\_\_\_

| Name:                                                             |                                |                    |             |               |
|-------------------------------------------------------------------|--------------------------------|--------------------|-------------|---------------|
| Complete the number sentence.                                     |                                |                    |             | Week 14 Day 5 |
|                                                                   |                                | Write the number   |             |               |
| 48 73                                                             |                                | nine hundred sixty |             |               |
| + 25                                                              | - 48                           |                    |             |               |
|                                                                   |                                |                    |             |               |
| How many ones tens                                                | X47 · 1 1                      | ·                  |             |               |
| How many ones, tens,<br>hundreds, and thousands.                  | Write the number in word form. |                    | finish ti   | he pattern.   |
| 6458                                                              | 247                            |                    | ,, 115,120, |               |
| ones<br>tens                                                      |                                |                    |             |               |
| hundreds                                                          |                                |                    |             |               |
| thousands                                                         |                                |                    |             |               |
| Week 14 WP                                                        |                                |                    |             |               |
| How many inches longer is pencil B than pencil A? Show your work. |                                |                    |             |               |
|                                                                   |                                |                    |             |               |
|                                                                   |                                |                    |             |               |
|                                                                   |                                |                    |             |               |
|                                                                   |                                |                    |             |               |
| pencil A                                                          |                                |                    |             |               |
|                                                                   |                                |                    |             |               |
|                                                                   |                                |                    |             |               |
|                                                                   |                                |                    |             |               |
| pencil B                                                          |                                |                    |             |               |