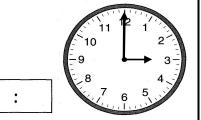

What time will it be one hour after the time shown?

Subtract.

Week 13 Day 2

Skip count by 100 starting with 327.

327, \_\_\_\_, \_\_\_\_, \_\_\_\_

Write >, <, or = to compare the numbers.

Use the number line to solve.