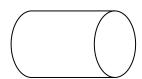

How many faces and vertices?

What would you use to measure a couch? Circle one.

ruler

yardstick

measuring tape

Week 13 Day 4

What is 10 more than....?

568 \_\_\_\_ 751 \_\_\_\_ 847 \_\_\_\_