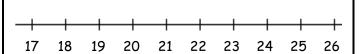

What time will it be one hour after the time shown?

Subtract.

Week 13 Day 2

Skip count by 100 starting with 327.

327, \_\_\_\_, \_\_\_\_, \_\_\_\_

Write >, <, or = to compare the numbers.

Use the number line to solve.