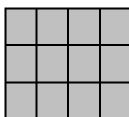

Complete the number sentence.

Week 13 Day 3

How much money?

Use repeated addition to show how many boxes there are.

Put the numbers in order from least to greatest.

345, 455, 715, 358

\_\_\_\_, \_\_\_, \_\_\_ \_\_ \_\_ sides \_\_\_\_ vertices