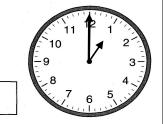

What time will it be one hour after the time shown?

Subtract.

54 - 34

89 - 83 Week 12 Day 2

Skip count by 100 starting with 95.

95, \_\_\_\_, \_\_\_\_, \_\_\_\_

Write >, <, or = to compare the numbers.

Use the number line to solve.