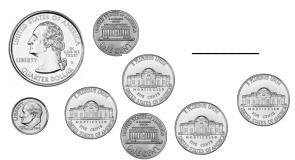

Complete the number sentence.

Week 12 Day 3

5+\_\_\_=9 5+?=9

How much money?

use repeated addition to show how many circles there are.

Put the numbers in order from least to greatest.

56, 459, 450, 324

\_\_\_\_, \_\_\_, \_\_\_, \_\_\_ \_\_\_ sides \_\_\_\_ vertices