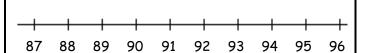

What time will it be one hour after the time shown?

Subtract.

54 - 34

89 - 83 Week 12 Day 2

Skip count by 100 starting with 95.

95, \_\_\_\_, \_\_\_\_, \_\_\_\_

Write >, <, or = to compare the numbers.

Use the number line to solve.