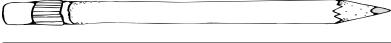

Write the number in word form.

Write the number.

618

Write the time.

About how many inches long is the pencil?

Week 11 WP