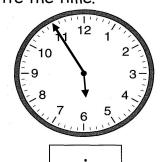

11

8**7**5

Write the time.

Subtract.

Week 11 Day 2 Skip count by 100 starting with 112.

77 - 34

52 - 42

112, \_\_\_\_, \_\_\_\_, \_\_\_\_