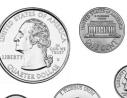

Write >, <, or = to compare the numbers.

300 + 90 \_\_\_\_ 300 + 70 + 9

600 + 70 + 3 \_\_\_\_ 600 + 30 + 7

Use the number line to solve.

65 - 6 = = \_\_\_\_

Complete the number sentence.

How much money?

use repeated addition to show how many circles there are.