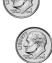

Write >, <, or = to compare the numbers.

300 + 90 \_\_\_\_ 300 + 70 + 9

600 + 70 + 3 \_\_\_\_ 600 + 30 + 7

Use the number line to solve.

65 - 6 = = \_\_\_\_

Complete the number sentence.

How much money?

use repeated addition to show how many circles there are.