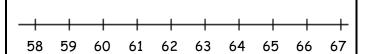

Write >, <, or = to compare the numbers.

300 + 90 \_\_\_\_ 300 + 70 + 9

600 + 70 + 3 \_\_\_\_ 600 + 30 + 7

Use the number line to solve.

65 - 6 = = \_\_\_\_

Complete the number sentence.

How much money?

use repeated addition to show how many circles there are.