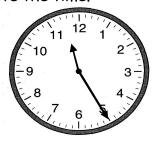

11

8**7**5

Write the time.

Subtract.

Week 11 Day 2 Skip count by 100 starting with 112.

77 - 34

52 - 42

112, \_\_\_\_, \_\_\_\_, \_\_\_\_