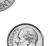

Write >, <, or = to compare the numbers.

300 + 90 \_\_\_\_ 300 + 70 + 9

600 + 70 + 3 \_\_\_\_ 600 + 30 + 7

Use the number line to solve.

65 - 6 = = \_\_\_\_

Complete the number sentence.

How much money?

use repeated addition to show how many circles there are.