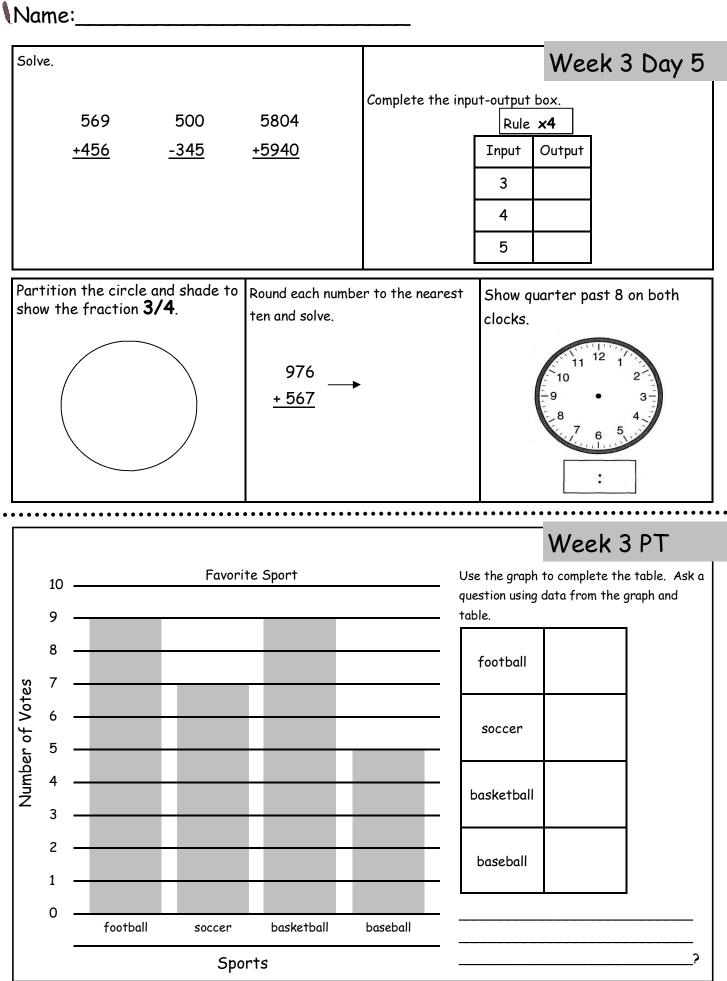

5 + 54 + 23 =                                                                                 |                                                                                                                                                        |  |

The students in Mrs. Deaton's class voted for their favorite pet. Use the table to make a picture graph of the results. Our Favorite Pets

| kind of pet | # of votes |  |
|-------------|------------|--|
| dog         | 8          |  |
| cat         | 7          |  |
| hamster     | 4          |  |
| fish        | 2          |  |
| ferret      | 4          |  |

| Dog     |             |
|---------|-------------|
| Cat     | КЕУ         |
| Hamster | 💙 = 2 votes |
| Fish    | <u></u>     |
| Ferret  |             |
|         |             |