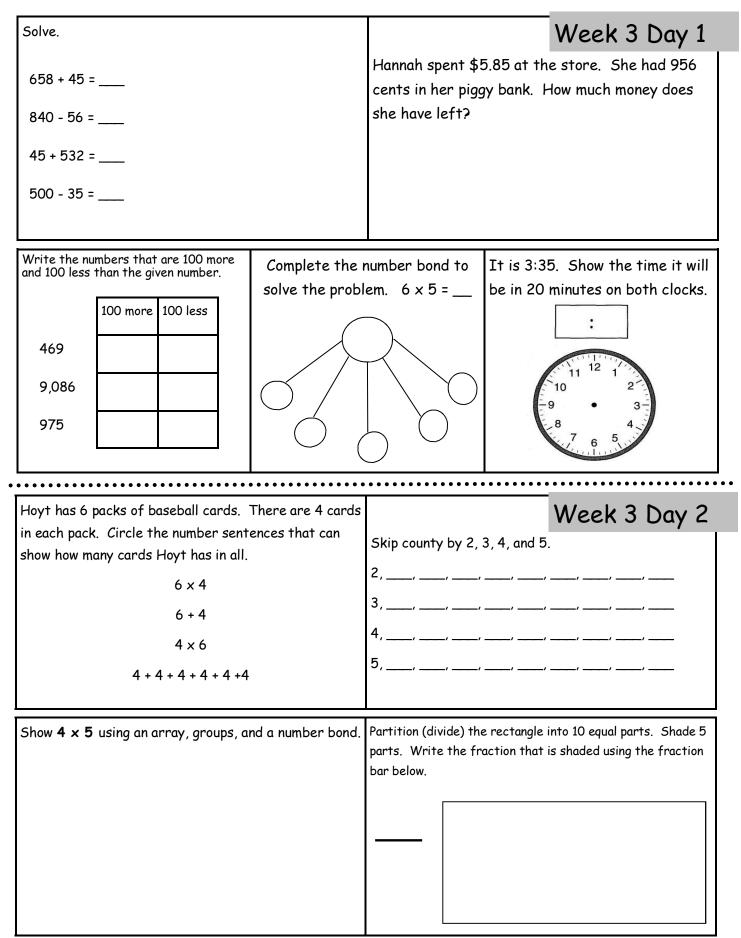

## Name:\_\_\_\_\_



## Name:\_\_\_\_\_

| Complete the number sentence.                                                                                                        |                                   |            |                                                                                                | Week 3 Day 3                                                                                                                                           |  |
|--------------------------------------------------------------------------------------------------------------------------------------|-----------------------------------|------------|------------------------------------------------------------------------------------------------|---------------------------------------------------------