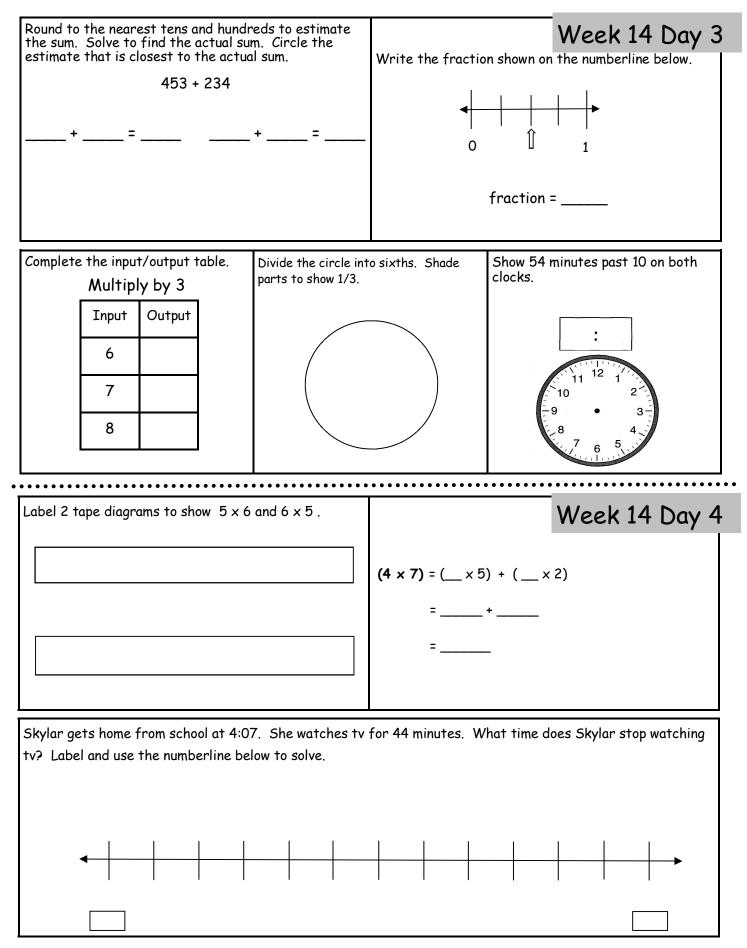

## Name:\_\_\_\_\_

| 40 ÷ 4 = × 6 = 36<br>3 × 9 = 826 =426                                                                                                                                                                         |                               | Miss Cook orders 6<br>8 pieces. How many<br>Label and complete | Week 14 Day 1<br>pizzas for a party. Each pizza is cut into<br>pieces of pizza does Miss Cook have.?<br>the tape diagram. Write the equation. |
|---------------------------------------------------------------------------------------------------------------------------------------------------------------------------------------------------------------|-------------------------------|----------------------------------------------------------------|-----------------------------------------------------------------------------------------------------------------------------------------------|
| Solve.<br>648 934<br><u>+ 456 - 386</u>                                                                                                                                                                       | Write the numb<br>form.<br>74 | er in expanded<br>105                                          | Show half past 11 on each clock.                                                                                                              |
| Ethan has 245 less baseball cards than Jeremiah. If<br>Ethan has 485 baseball cards, how many baseball<br>cards does Jeremiah have? Model the problem on the<br>tape diagram and write the equation to solve. |                               | 6 x 4 = 6 x                                                    | Week 14 Day 2<br>$1 = 6 \times 2 = 6 \times 3 = 1$<br>$5 = 6 \times 6 = 6 \times 7 = 1$<br>$9 = 6 \times 10 = 1$                              |
| Use <, >, or = to make the sentence true.<br>36 ÷ 6 54 ÷ 9<br>453 - 40 245 + 400<br>1 kg 300 g 1300 g                                                                                                         |                               | •                                                              | e top shape to make it equal to the<br>e bottom shape. Write the fractions                                                                    |