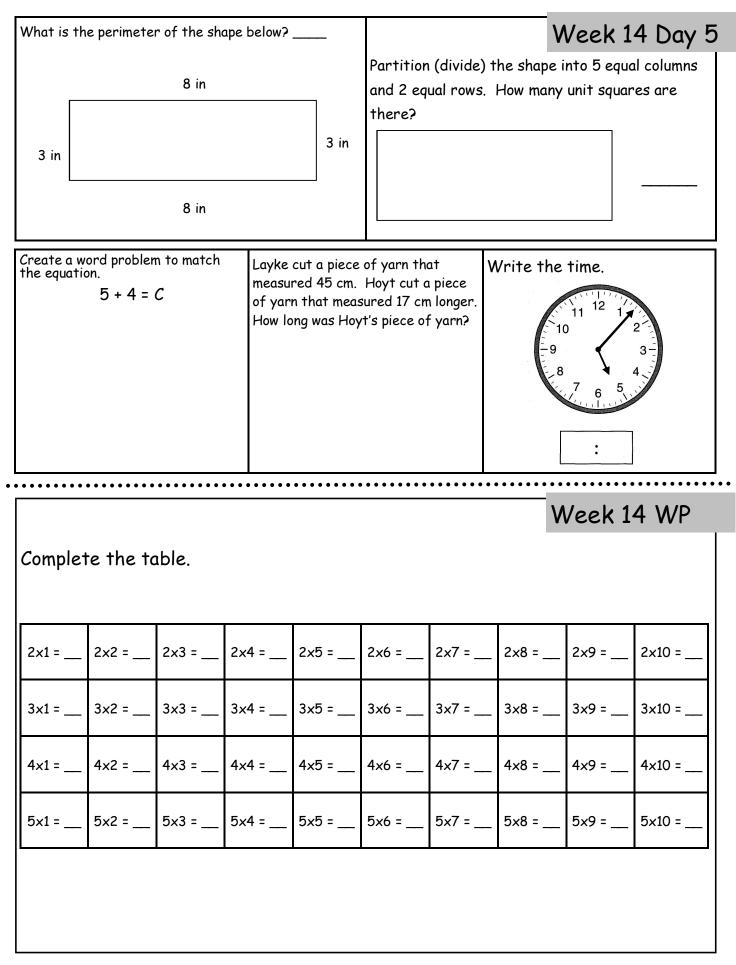

## Name:\_\_\_\_\_

| 40 ÷ 4 = × 6 = 36<br>3 × 9 = 826 =426                                                                                                                                                                         |                               | Miss Cook orders 6<br>8 pieces. How many<br>Label and complete | Week 14 Day 1<br>pizzas for a party. Each pizza is cut into<br>pieces of pizza does Miss Cook have.?<br>the tape diagram. Write the equation. |
|---------------------------------------------------------------------------------------------------------------------------------------------------------------------------------------------------------------|-------------------------------|----------------------------------------------------------------|-----------------------------------------------------------------------------------------------------------------------------------------------|
| Solve.<br>648 934<br><u>+ 456 - 386</u>                                                                                                                                                                       | Write the numb<br>form.<br>74 | er in expanded<br>105                                          | Show half past 11 on each clock.                                                                                                              |
| Ethan has 245 less baseball cards than Jeremiah. If<br>Ethan has 485 baseball cards, how many baseball<br>cards does Jeremiah have? Model the problem on the<br>tape diagram and write the equation to solve. |                               | 6 x 4 = 6 x                                                    | Week 14 Day 2<br>$1 = 6 \times 2 = 6 \times 3 = 1$<br>$5 = 6 \times 6 = 6 \times 7 = 1$<br>$9 = 6 \times 10 = 1$                              |
| Use <, >, or = to make the sentence true.<br>36 ÷ 6 54 ÷ 9<br>453 - 40 245 + 400<br>1 kg 300 g 1300 g                                                                                                         |                               | •                                                              | e top shape to make it equal to the<br>e bottom shape. Write the fractions                                                                    |