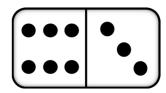

## Domino Area and Perimeter

Lay some dominoes face down. Pick up one. Draw the dots on the blank domino. Use the numbers as side lengths for a rectangle. Label the sides and find the area and perimeter.